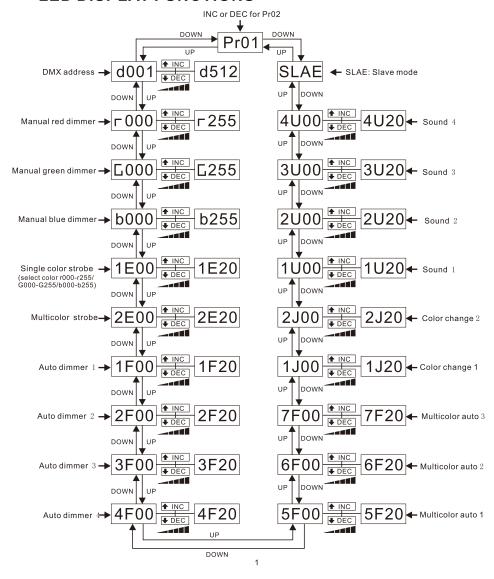

### DMX VALUES AND FUNCTIONS

Pr01

| Channel | Values | Functions                                                                                                                                                                                                                                                                                                                                                                    |
|---------|--------|------------------------------------------------------------------------------------------------------------------------------------------------------------------------------------------------------------------------------------------------------------------------------------------------------------------------------------------------------------------------------|
| 1       | 0-255  | manual red dimmer 0-100%                                                                                                                                                                                                                                                                                                                                                     |
| 2       | 0-255  | manual green dimmer 0-100%                                                                                                                                                                                                                                                                                                                                                   |
| 3       | 0-255  | manual blue dimmer 0-100%                                                                                                                                                                                                                                                                                                                                                    |
| 4       | 0-255  | 0-27 no function 28-55 single color strobe (channel 1/2/3 control the color, channel 6 control the speed) 56-83 multicolor strobe (channel 1/2/3 on top value, channel 6 control the speed) 84-255 choose the color                                                                                                                                                          |
| 5       | 0-255  | 1-90 single color dimmer 91-103 auto dimmer 1 104-116 auto dimmer 2 117-129 auto dimmer 3 130-142 auto dimmer 4 143-155 color change 1 156-168 color change 2 169-181 multicolor auto 1 182-194 multicolor auto 2 195-207 multicolor auto3 208-220 sound1 221-233 sound2 234-246 sound3 247-255 sound4 (channel 2-4 will not work in this mode. Channel 7 control the speed) |
| 6       | 0-255  | Control the speed                                                                                                                                                                                                                                                                                                                                                            |
| 7       | 0-255  | Master dimmer                                                                                                                                                                                                                                                                                                                                                                |