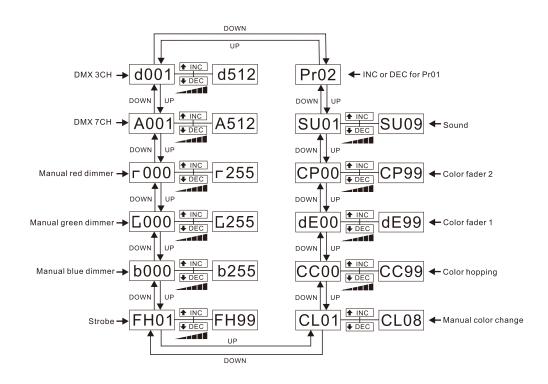

## • DMX VALUES AND FUNCTIONS(DMX 3CH)

| $\overline{}$ | _  |
|---------------|----|
| Н             | ru |

|         |        | · · · · —                  |
|---------|--------|----------------------------|
| Channel | Values | Functions                  |
| 1       | 0-255  | manual red dimmer 0-100%   |
| 2       | 0-255  | manual green dimmer 0-100% |
| 3       | 0-255  | manual blue dimmer 0-100%  |

# • DMX VALUES AND FUNCTIONS(DMX 7CH)

Pr02

| Channel | Values | Functions                                                                                                                                                                                                                                                                                                       |
|---------|--------|-----------------------------------------------------------------------------------------------------------------------------------------------------------------------------------------------------------------------------------------------------------------------------------------------------------------|
| 1       | 0-255  | master dimmer 0-100%                                                                                                                                                                                                                                                                                            |
| 2       | 0-255  | manual red dimmer 0-100%                                                                                                                                                                                                                                                                                        |
| 3       | 0-255  | manual green dimmer 0-100%                                                                                                                                                                                                                                                                                      |
| 4       | 0-255  | manual blue dimmer 0-100%                                                                                                                                                                                                                                                                                       |
| 5       | 0-255  | 0-4 no function<br>5-255 strobe speed                                                                                                                                                                                                                                                                           |
| 6       | 0-255  | A. 0-50 no function B. 51-100 color option C. 101-150 color hopping D. 151-200 color fader1 E. 201-250 color fader2 F. 251-255 sound                                                                                                                                                                            |
| 7       | 0-255  | function for CH6 "B": 0-31 red, 32-63 green, 64-95 blue, 95-127 white 128-159 yellow, 160-191 UV, 192-223 cyan 224-255 white function for CH6 "C.D.E" function for CH6 "F": 0-28 red, 29-56 green, 57-84 blue, 85-113 white 114-141 yellow, 142-169 UV, 170-198 cyan 199-226 white, 227-254 yellow, 255 hopping |