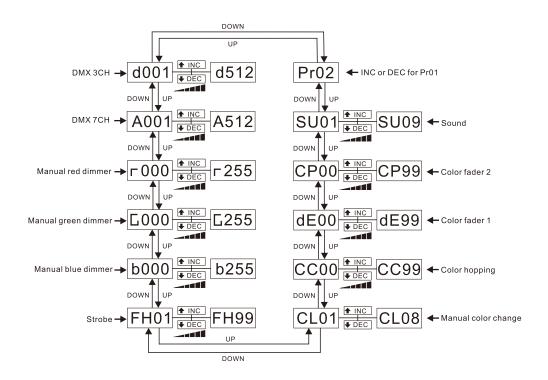

## • DMX VALUES AND FUNCTIONS(DMX 3CH)

| Ρ | r | 0 |  |
|---|---|---|--|
|   |   |   |  |

| Channel | Values | Functions                  |
|---------|--------|----------------------------|
| 1       | 0-255  | manual red dimmer 0-100%   |
| 2       | 0-255  | manual green dimmer 0-100% |
| 3       | 0-255  | manual blue dimmer 0-100%  |

# • DMX VALUES AND FUNCTIONS(DMX 7CH)

Pr02

| Channel | Values | Functions                                                                                                                                                                                                                                                                                                       |
|---------|--------|-----------------------------------------------------------------------------------------------------------------------------------------------------------------------------------------------------------------------------------------------------------------------------------------------------------------|
| 1       | 0-255  | master dimmer 0-100%                                                                                                                                                                                                                                                                                            |
| 2       | 0-255  | manual red dimmer 0-100%                                                                                                                                                                                                                                                                                        |
| 3       | 0-255  | manual green dimmer 0-100%                                                                                                                                                                                                                                                                                      |
| 4       | 0-255  | manual blue dimmer 0-100%                                                                                                                                                                                                                                                                                       |
| 5       | 0-255  | 0-4 no function<br>5-255 strobe speed                                                                                                                                                                                                                                                                           |
| 6       | 0-255  | A. 0-50 no function B. 51-100 color option C. 101-150 color hopping D. 151-200 color fader1 E. 201-250 color fader2 F. 251-255 sound                                                                                                                                                                            |
| 7       | 0-255  | function for CH6 "B": 0-31 red, 32-63 green, 64-95 blue, 95-127 white 128-159 yellow, 160-191 UV, 192-223 cyan 224-255 white function for CH6 "C.D.E" function for CH6 "F": 0-28 red, 29-56 green, 57-84 blue, 85-113 white 114-141 yellow, 142-169 UV, 170-198 cyan 199-226 white, 227-254 yellow, 255 hopping |