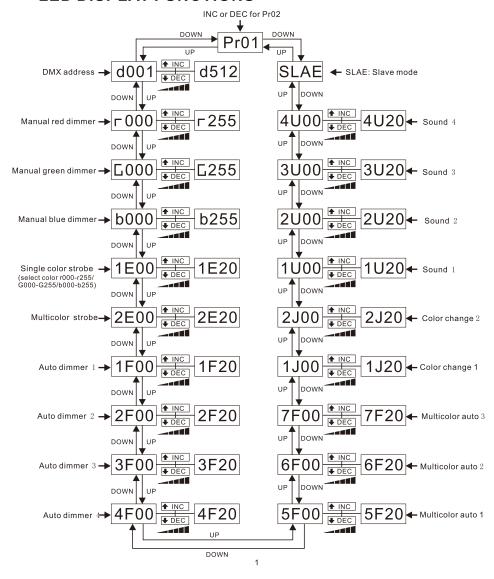

## DMX VALUES AND FUNCTIONS

Pr01

| Channel | Values | Functions                                                                                                                                                                                                                                                                                                                                                                    |
|---------|--------|------------------------------------------------------------------------------------------------------------------------------------------------------------------------------------------------------------------------------------------------------------------------------------------------------------------------------------------------------------------------------|
| 1       | 0-255  | manual red dimmer 0-100%                                                                                                                                                                                                                                                                                                                                                     |
| 2       | 0-255  | manual green dimmer 0-100%                                                                                                                                                                                                                                                                                                                                                   |
| 3       | 0-255  | manual blue dimmer 0-100%                                                                                                                                                                                                                                                                                                                                                    |
| 4       | 0-255  | 0-27 no function 28-55 single color strobe (channel 1/2/3 control the color, channel 6 control the speed) 56-83 multicolor strobe (channel 1/2/3 on top value, channel 6 control the speed) 84-255 choose the color                                                                                                                                                          |
| 5       | 0-255  | 1-90 single color dimmer 91-103 auto dimmer 1 104-116 auto dimmer 2 117-129 auto dimmer 3 130-142 auto dimmer 4 143-155 color change 1 156-168 color change 2 169-181 multicolor auto 1 182-194 multicolor auto 2 195-207 multicolor auto3 208-220 sound1 221-233 sound2 234-246 sound3 247-255 sound4 (channel 2-4 will not work in this mode. Channel 7 control the speed) |
| 6       | 0-255  | Control the speed                                                                                                                                                                                                                                                                                                                                                            |
| 7       | 0-255  | Master dimmer                                                                                                                                                                                                                                                                                                                                                                |