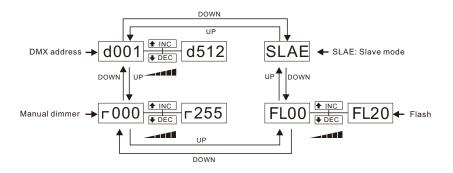

### • LED DISPLAY FUNCTIONS

#### DMX VALUES AND FUNCTIONS

| Channel | Values | Functions            |
|---------|--------|----------------------|
| 1       | 0-255  | manual dimmer 0-100% |
| 2       | 0-255  | Strobe speed 0-100%  |