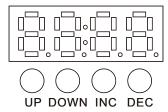

### • LED DISPLAY FUNCTIONS

#### DMX VALUES AND FUNCTIONS

| Channel | Values | Functions            |
|---------|--------|----------------------|
| 1       | 0-255  | manual dimmer 0-100% |
| 2       | 0-255  | Strobe speed 0-100%  |