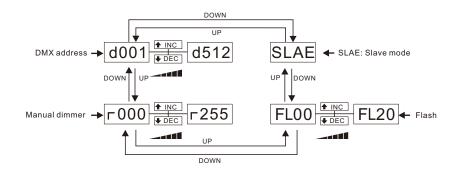

#### • LED DISPLAY FUNCTIONS

#### DMX VALUES AND FUNCTIONS

| Channel | Values | Functions            |
|---------|--------|----------------------|
| 1       | 0-255  | manual dimmer 0-100% |
| 2       | 0-255  | Strobe speed 0-100%  |