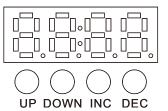

#### • LED DISPLAY FUNCTIONS

#### DMX VALUES AND FUNCTIONS

| Channel | Values | Functions            |
|---------|--------|----------------------|
| 1       | 0-255  | manual dimmer 0-100% |
| 2       | 0-255  | Strobe speed 0-100%  |