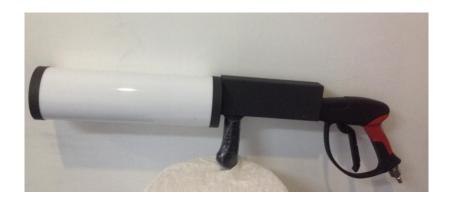

#### •PRODUCT DESCRIPTION

RGB LED DJ gun, it has 6pcs RGB LED lights and they are able to change the color of fog in the condition of single used. The fog only can be controlled by manual operation mode. The operation is simple and convenient. The work is very good.

## **Product Parameters:**

**Control Mode: manual** 

Spray Height: 6-8 meters

**Gross Weight: 8KG** 

Size: 80\*26\*17CM

### **•UNPACKING & INSTRUCTION**

Open the packing box before you check the packing is intact, the

packing box should contain the following items:

- 1 1pc DJ gun
- 2 1pc remote controller
- 3 1pc charger
- 4 1pc 3m hose
- 5 1pc user manual