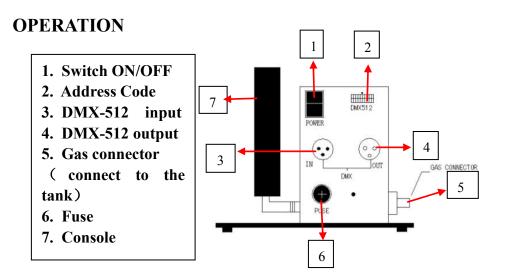

### **Operation method**

DMX512 signal control: Press to the "DMX" switch, there has two channels under the DMX512 signal environment. After connect the DMX512 console, push the first switch will continue for 1 second CO2 column; push the first and secondly switch together, will continue for 3 second CO2 column.

## Installing illustration:

- 1. Places the large CO2 column on the corresponding position.
- 2. Connects the electric power supply.
- 3. Connects the gas pipe to the gas connector and the gas bottle.
- 4. Turn on the valve of the gas bottle.
- 5. Control the device by manual control or DMX512.