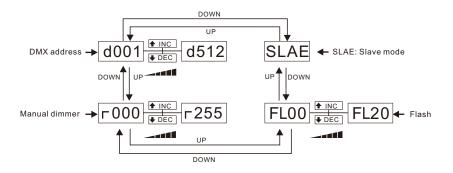

## • LED DISPLAY FUNCTIONS

## DMX VALUES AND FUNCTIONS

| Channel | Values | Functions            |
|---------|--------|----------------------|
| 1       | 0-255  | manual dimmer 0-100% |
| 2       | 0-255  | Strobe speed 0-100%  |