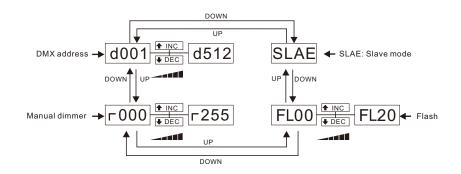

# • LED DISPLAY FUNCTIONS

## DMX VALUES AND FUNCTIONS

| Channel | Values | Functions            |
|---------|--------|----------------------|
| 1       | 0-255  | manual dimmer 0-100% |
| 2       | 0-255  | Strobe speed 0-100%  |