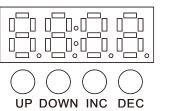

# • LED DISPLAY FUNCTIONS

## DMX VALUES AND FUNCTIONS

| Channel | Values | Functions            |
|---------|--------|----------------------|
| 1       | 0-255  | manual dimmer 0-100% |
| 2       | 0-255  | Strobe speed 0-100%  |