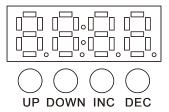

## • LED DISPLAY FUNCTIONS

## DMX VALUES AND FUNCTIONS

| Channel | Values | Functions            |
|---------|--------|----------------------|
| 1       | 0-255  | manual dimmer 0-100% |
| 2       | 0-255  | Strobe speed 0-100%  |