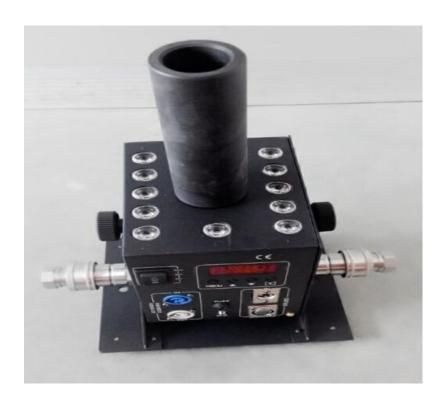

## LED CO2 JET MACHINA USER MANUAL

Power: 200W

Control: DMX512 Control LEDs:12pcs \*3w RGB(3 in 1) Spray Height: 6-8 Meters Voltage: AC110/220V,50/60HZ

N.W.:6KG G.W.:6.5KG Size:30\*30\*42 The product has perfect performance and integrity packing. All users should be strictly comply with the warning and operating instructions as stated. Or we aren't in charge of any result by misusing. Any damage resulting by misuse is not within the company's warranty. Any fault or problem caused by neglecting the manual is also not in the charge of dealers.

## **DMX Channels:**

Channel 1:CO2 Spay(0-9)Off,(10-255)ON.

Channel 2:LED in red,(0-9)Off,(10-255)LED lights up gradually.

Channel 3:LED in green, (0-9)Off, (10-255)LED lights up gradually.

Channel 4:LED in blue, lights up gradually.

Channel 5:LED Strobe

Channel 6: Change the speed of LED's color automatically, (0-9) OFF, (10-2550 getting faster.

Channel 7: Change the speed of LED's color automatically, (0-9) OFF, (10-2550 getting faster.